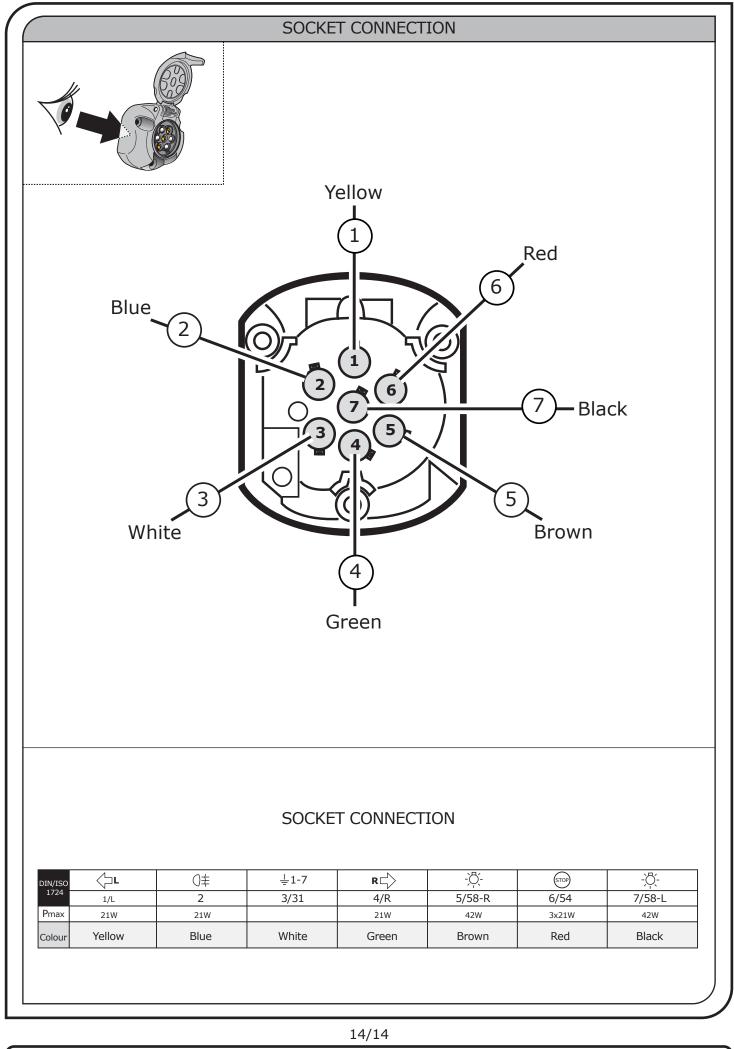

#### SYMBOL EXPLANATION

| ······       Left (58-L) respectively<br>Right (58-R) tail light         54       STOP         54       STOP         Stop light (54) /<br>high mounted, third stop light (54)         ·····       Turn signal indicator left         R       Turn signal indicator right         Ø       Rear fog light(s)         Reverse       Ø         Ø       Permanent power supply /<br>13pin socket, chamber 9         15+       O         Ist       Charging wire for trailer battery /<br>13pin socket, chamber 10         Ist       Permanent current power supply         Ist       Ground or Earth (31)         O       Ground connection battery terminal lug                                                                                                                                                                                                                                                                                                                                                                                                                                                                                                                                                                                                                                                                                                                                                                                                                                                                                                                                                                                                                                                                                                                                                                                                                                                                                                                                                                                                                                     |               |                                          |
|-------------------------------------------------------------------------------------------------------------------------------------------------------------------------------------------------------------------------------------------------------------------------------------------------------------------------------------------------------------------------------------------------------------------------------------------------------------------------------------------------------------------------------------------------------------------------------------------------------------------------------------------------------------------------------------------------------------------------------------------------------------------------------------------------------------------------------------------------------------------------------------------------------------------------------------------------------------------------------------------------------------------------------------------------------------------------------------------------------------------------------------------------------------------------------------------------------------------------------------------------------------------------------------------------------------------------------------------------------------------------------------------------------------------------------------------------------------------------------------------------------------------------------------------------------------------------------------------------------------------------------------------------------------------------------------------------------------------------------------------------------------------------------------------------------------------------------------------------------------------------------------------------------------------------------------------------------------------------------------------------------------------------------------------------------------------------------------------------|---------------|------------------------------------------|
| 54       50       high mounted, third stop light (54)         Image: Constraint of the stop light (54)       Turn signal indicator left         Image: Constraint of the stop light (5)       Turn signal indicator right         Image: Constraint of the stop light (5)       Reversing light(5)         Image: Constraint of the stop light (5)       Reversing light(5)         Image: Constraint of the stop light (5)       Reversing light(5)         Image: Constraint of the stop light (5)       Reversing light(5)         Image: Constraint of the stop light (5)       Reversing light(5)         Image: Constraint of the stop light (5)       Reversing light(5)         Image: Constraint of the stop light (5)       Reversing light(5)         Image: Constraint of the stop light (5)       Reversing light(5)         Image: Constraint of the stop light (5)       Reversing light(5)         Image: Constraint of the stop light (5)       Reversing light(5)         Image: Constraint of the stop light (5)       Reversing light(5)         Image: Constraint of the stop light (5)       Reversing light(5)         Image: Constraint of the stop light (5)       Reversing light(5)         Image: Constraint of the stop light (5)       Reversing light (5)         Image: Constraint of the stop light (5)       Reversing light (5)         Image: Constop light (5)       Reverstop lig                                                                                                                                                                                                                                                                                                                                                                                                                                                                                                                                                                                                                                                                         | -\O           |                                          |
| R       Turn signal indicator right         Image: Constraint of the system       Turn signal indicator right         Image: Constraint of the system       Rear fog light(s)         Reverse       Image: Constraint of the system         Image: Constraint of the system       Reversing light(s)         Image: Constraint of the system       Charging wire for trailer battery / 13pin socket, chamber 10         Image: Constraint of the system       Charging wire for trailer recognition         Image: Constraint of the system       Reversion of the system         Image: Constraint of the system       Reversion of the system         Image: Constraint of the system       Reversion of the system         Image: Constraint of the system       Reversion of the system         Image: Constraint of the system       Reversion of the system         Image: Constraint of the system       Reversion of the system         Image: Constraint of the system       Reversion of the system         Image: Constre system       Revers                                                                                                                                                                                                                                                                                                                                                                                                                                                                                                                                                                                                                                                                                                   | 54 (STOP)     |                                          |
| Image: Constraint of the second state of the second sta |               | Turn signal indicator left               |
| Reverse       0;       Reversing light(s)         30+       Permanent power supply /<br>13pin socket, chamber 9         15+       Charging wire for trailer battery /<br>13pin socket, chamber 10         Image: Construction of the system of th                                                                                                             |               | Turn signal indicator right              |
| Image: Constraint of the second state of the second sta | O≢            | Rear fog light(s)                        |
| 13pin socket, chamber 9         15+         15+         15-         15-         15-         15-         15-         15-         15-         15-         15-         15-         15-         15-         15-         15-         15-         15-         15-         15-         15-         15-         15-         15-         15-         15-         15-         15-         15-         15-         15-         15-         15-         15-         15-         15-         15-         15-         15-         15-         15-         15-         15-         15-         15-         15-         15-         15-         15-         15-         15-         15-                                                                                                                                                                                                                                                                                                                                                                                                                                                                                                                                                                                                                                                                                                                                                                                                                                                                                                                                                                                                                                                                                                                                                                                                                                                                                                                                                                                                                         | Reverse       | Reversing light(s)                       |
| 13pin socket, chamber 10         Trailer / trailer recognition         +30         Permanent current power supply         1         Ground or Earth (31)         Ground connection battery terminal lug                                                                                                                                                                                                                                                                                                                                                                                                                                                                                                                                                                                                                                                                                                                                                                                                                                                                                                                                                                                                                                                                                                                                                                                                                                                                                                                                                                                                                                                                                                                                                                                                                                                                                                                                                                                                                                                                                         | 30+           |                                          |
| Image: second connection     Image: second connection                                                                                                                                                                                                                                                                                                                                                                                                                                                                                                                                                                                                                                                                                                                                                                                                                                                                                                                                                                                                                                                                                                                                                                                                                                                                                                                                                                                                                                                                                                                                                                                                                                                                                                                                                                                                                                                       | 15+           |                                          |
| Image: Permanent current power supply       Image: Ima         |               | Trailer / trailer recognition            |
| Ground connection battery terminal lug                                                                                                                                                                                                                                                                                                                                                                                                                                                                                                                                                                                                                                                                                                                                                                                                                                                                                                                                                                                                                                                                                                                                                                                                                                                                                                                                                                                                                                                                                                                                                                                                                                                                                                                                                                                                                                                                                                                                                                                                                                                          | +30           | Permanent current power supply           |
|                                                                                                                                                                                                                                                                                                                                                                                                                                                                                                                                                                                                                                                                                                                                                                                                                                                                                                                                                                                                                                                                                                                                                                                                                                                                                                                                                                                                                                                                                                                                                                                                                                                                                                                                                                                                                                                                                                                                                                                                                                                                                                 | Ļ             | Ground or Earth (31)                     |
| Positive connection battery terminal lug                                                                                                                                                                                                                                                                                                                                                                                                                                                                                                                                                                                                                                                                                                                                                                                                                                                                                                                                                                                                                                                                                                                                                                                                                                                                                                                                                                                                                                                                                                                                                                                                                                                                                                                                                                                                                                                                                                                                                                                                                                                        | $\overline{}$ | Ground connection battery terminal lug   |
|                                                                                                                                                                                                                                                                                                                                                                                                                                                                                                                                                                                                                                                                                                                                                                                                                                                                                                                                                                                                                                                                                                                                                                                                                                                                                                                                                                                                                                                                                                                                                                                                                                                                                                                                                                                                                                                                                                                                                                                                                                                                                                 | •             | Positive connection battery terminal lug |