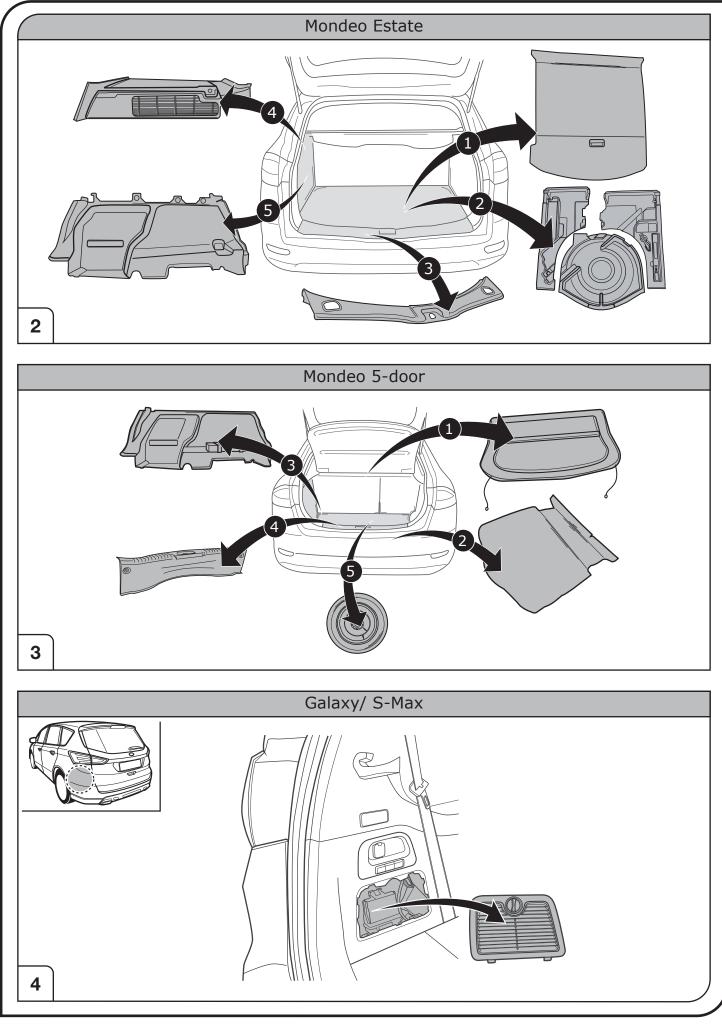

#### FORD

| Mondeo Estate (CD391) | 10/2014 >>   |
|-----------------------|--------------|
| Mondeo 5-door (CD391) | ) 10/2014 >> |
| Galaxy                | 08/2015 >>   |
| S-Max                 | 08/2015 >>   |
|                       |              |