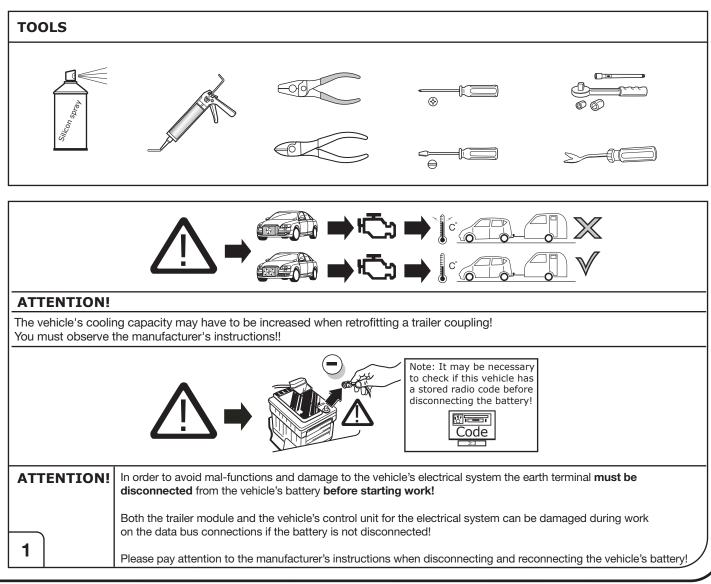

Make sure the vehicle is approved/homologated by the manufacturer to tow a trailer!

Also please check that there is a definite compatibility between this vehicle and the electric kit!

Following the installation of the electric kit, the fitting instructions should be kept together with the vehicle service document and vehicle handbook. The fitting instructions contain important information relating to the use and function of the towing kit as well as for any diagnostic or activation process, that might have to be repeated in the future (e.g. after the performance of a vehicle software update).