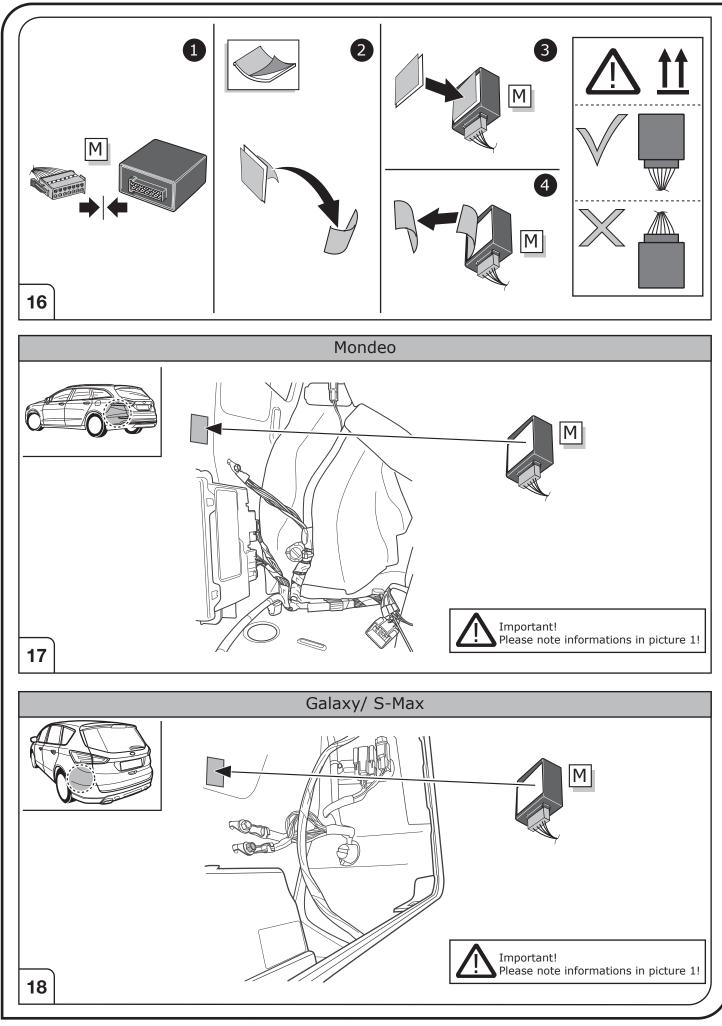

#### SYMBOL EXPLANATION

| ······       Left (58-L) respectively<br>Right (58-R) tail light         54       STOP         54       STOP         Stop light (54) /<br>high mounted, third stop light (54)         ·····       Turn signal indicator left         R       Turn signal indicator right         Ø       Rear fog light(s)         Reverse       Ø         Ø       Permanent power supply /<br>13pin socket, chamber 9         15+       O         Ist       Charging wire for trailer battery /<br>13pin socket, chamber 10         Ist       Permanent current power supply         Ist       Ground or Earth (31)         O       Ground connection battery terminal lug                                                                                                                                                                                                                                                                                                                                                                                                                                                                                                                                                                                                                                                                                                                                                                                                                                                                                                                                                                                                                                                                                                                                                                                                                                                                                                                                                                                                                                     |               |                                          |
|-------------------------------------------------------------------------------------------------------------------------------------------------------------------------------------------------------------------------------------------------------------------------------------------------------------------------------------------------------------------------------------------------------------------------------------------------------------------------------------------------------------------------------------------------------------------------------------------------------------------------------------------------------------------------------------------------------------------------------------------------------------------------------------------------------------------------------------------------------------------------------------------------------------------------------------------------------------------------------------------------------------------------------------------------------------------------------------------------------------------------------------------------------------------------------------------------------------------------------------------------------------------------------------------------------------------------------------------------------------------------------------------------------------------------------------------------------------------------------------------------------------------------------------------------------------------------------------------------------------------------------------------------------------------------------------------------------------------------------------------------------------------------------------------------------------------------------------------------------------------------------------------------------------------------------------------------------------------------------------------------------------------------------------------------------------------------------------------------|---------------|------------------------------------------|
| 54       50       high mounted, third stop light (54)         Image: Constraint of the stop light (54)       Turn signal indicator left         Image: Constraint of the stop light (5)       Turn signal indicator right         Image: Constraint of the stop light (5)       Reversing light(5)         Image: Constraint of the stop light (5)       Reversing light(5)         Image: Constraint of the stop light (5)       Reversing light(5)         Image: Constraint of the stop light (5)       Reversing light(5)         Image: Constraint of the stop light (5)       Reversing light(5)         Image: Constraint of the stop light (5)       Reversing light(5)         Image: Constraint of the stop light (5)       Reversing light(5)         Image: Constraint of the stop light (5)       Reversing light(5)         Image: Constraint of the stop light (5)       Reversing light(5)         Image: Constraint of the stop light (5)       Reversing light(5)         Image: Constraint of the stop light (5)       Reversing light(5)         Image: Constraint of the stop light (5)       Reversing light(5)         Image: Constraint of the stop light (5)       Reversing light(5)         Image: Constraint of the stop light (5)       Reversing light (5)         Image: Constraint of the stop light (5)       Reversing light (5)         Image: Constop light (5)       Reverstop lig                                                                                                                                                                                                                                                                                                                                                                                                                                                                                                                                                                                                                                                                         | -\O           |                                          |
| R       Turn signal indicator right         Image: Constraint of the system       Turn signal indicator right         Image: Constraint of the system       Rear fog light(s)         Reverse       Image: Constraint of the system         Image: Constraint of the system       Reversing light(s)         Image: Constraint of the system       Charging wire for trailer battery / 13pin socket, chamber 10         Image: Constraint of the system       Charging wire for trailer recognition         Image: Constraint of the system       Reversion of the system         Image: Constraint of the system       Reversion of the system         Image: Constraint of the system       Reversion of the system         Image: Constraint of the system       Reversion of the system         Image: Constraint of the system       Reversion of the system         Image: Constraint of the system       Reversion of the system         Image: Constraint of the system       Reversion of the system         Image: Constre system       Revers                                                                                                                                                                                                                                                                                                                                                                                                                                                                                                                                                                                                                                                                                                   | 54 (STOP)     |                                          |
| Image: Constraint of the second state of the second sta |               | Turn signal indicator left               |
| Reverse       0;       Reversing light(s)         30+       Permanent power supply /<br>13pin socket, chamber 9         15+       Charging wire for trailer battery /<br>13pin socket, chamber 10         Image: Construction of the system of th                                                                                                             |               | Turn signal indicator right              |
| Image: Constraint of the second state of the second sta | O≢            | Rear fog light(s)                        |
| 13pin socket, chamber 9         15+         15+         15-         15-         15-         15-         15-         15-         15-         15-         15-         15-         15-         15-         15-         15-         15-         15-         15-         15-         15-         15-         15-         15-         15-         15-         15-         15-         15-         15-         15-         15-         15-         15-         15-         15-         15-         15-         15-         15-         15-         15-         15-         15-         15-         15-         15-         15-         15-         15-         15-         15-                                                                                                                                                                                                                                                                                                                                                                                                                                                                                                                                                                                                                                                                                                                                                                                                                                                                                                                                                                                                                                                                                                                                                                                                                                                                                                                                                                                                                         | Reverse       | Reversing light(s)                       |
| 13pin socket, chamber 10         Trailer / trailer recognition         +30         Permanent current power supply         1         Ground or Earth (31)         Ground connection battery terminal lug                                                                                                                                                                                                                                                                                                                                                                                                                                                                                                                                                                                                                                                                                                                                                                                                                                                                                                                                                                                                                                                                                                                                                                                                                                                                                                                                                                                                                                                                                                                                                                                                                                                                                                                                                                                                                                                                                         | 30+           |                                          |
| Image: second connection     Image: second connection                                                                                                                                                                                                                                                                                                                                                                                                                                                                                                                                                                                                                                                                                                                                                                                                                                                                                                                                                                                                                                                                                                                                                                                                                                                                                                                                                                                                                                                                                                                                                                                                                                                                                                                                                                                                                                                       | 15+           |                                          |
| Image: Permanent current power supply       Image: Ima         |               | Trailer / trailer recognition            |
| Ground connection battery terminal lug                                                                                                                                                                                                                                                                                                                                                                                                                                                                                                                                                                                                                                                                                                                                                                                                                                                                                                                                                                                                                                                                                                                                                                                                                                                                                                                                                                                                                                                                                                                                                                                                                                                                                                                                                                                                                                                                                                                                                                                                                                                          | +30           | Permanent current power supply           |
|                                                                                                                                                                                                                                                                                                                                                                                                                                                                                                                                                                                                                                                                                                                                                                                                                                                                                                                                                                                                                                                                                                                                                                                                                                                                                                                                                                                                                                                                                                                                                                                                                                                                                                                                                                                                                                                                                                                                                                                                                                                                                                 | Ļ             | Ground or Earth (31)                     |
| Positive connection battery terminal lug                                                                                                                                                                                                                                                                                                                                                                                                                                                                                                                                                                                                                                                                                                                                                                                                                                                                                                                                                                                                                                                                                                                                                                                                                                                                                                                                                                                                                                                                                                                                                                                                                                                                                                                                                                                                                                                                                                                                                                                                                                                        | $\overline{}$ | Ground connection battery terminal lug   |
|                                                                                                                                                                                                                                                                                                                                                                                                                                                                                                                                                                                                                                                                                                                                                                                                                                                                                                                                                                                                                                                                                                                                                                                                                                                                                                                                                                                                                                                                                                                                                                                                                                                                                                                                                                                                                                                                                                                                                                                                                                                                                                 | •             | Positive connection battery terminal lug |