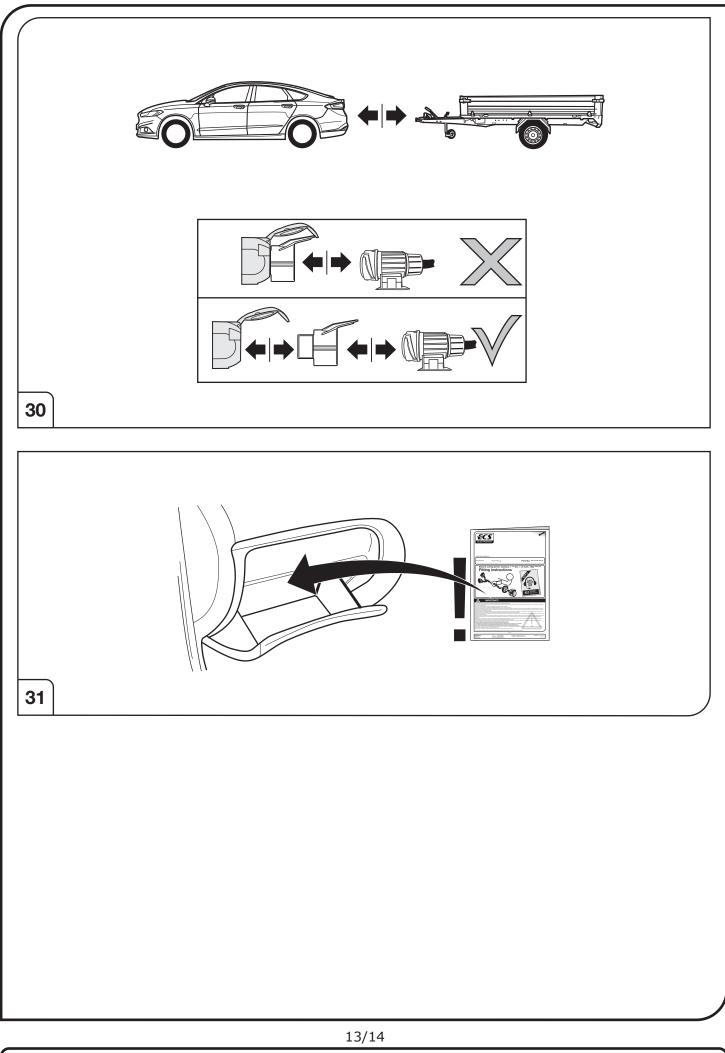

All warranty claims will be forfeited if the electric kit or components contained therein are used incorrectly or modified. If a towing socket adaptor has been used to connect to the trailer or bike rack, this must be removed from the trailer socket once the trailer or bike rack has been disconnected.