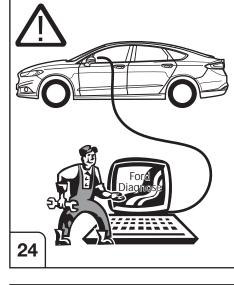

#### Please effect FDRS online coding as follows:

- Connect with FordEtis
- Dealer registration
- Vehicle : enter VIN
- Vehicle software
- Changes and Upgrades
  Configuration of towbar

If the following control units / functions are installed, they must be configured manually on trailer operation: