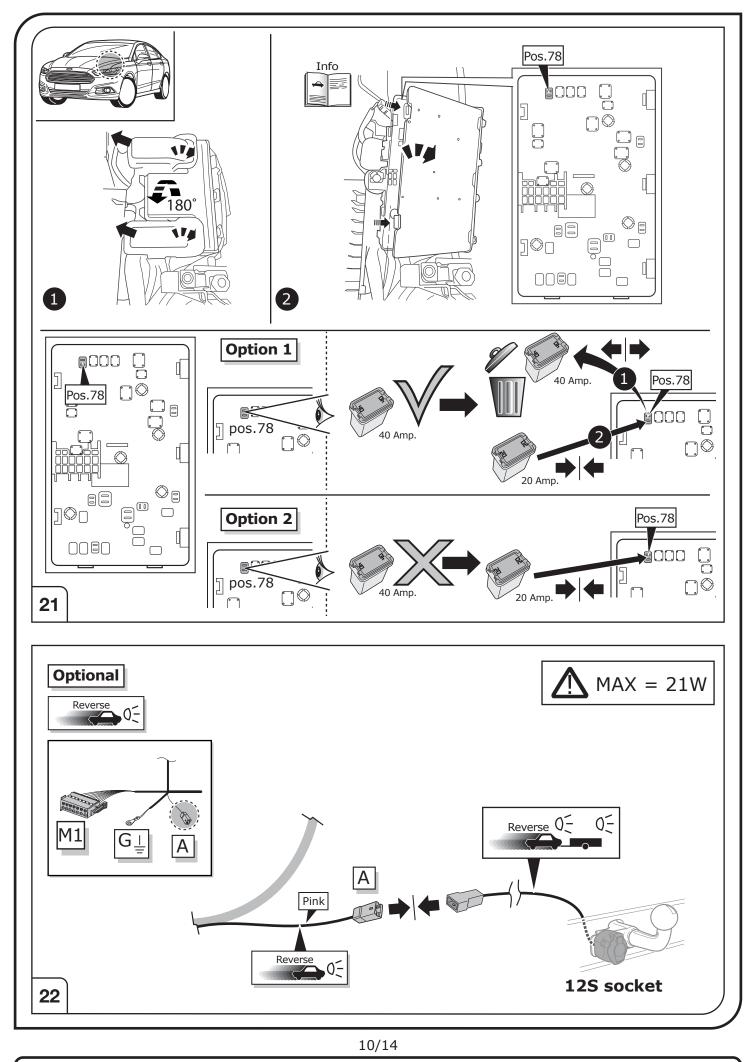

#### Please effect FDRS online coding as follows:

- Connect with FordEtis
- Dealer registration
- Vehicle : enter VIN
- Vehicle software
- Changes and Upgrades
  Configuration of towbar

If the following control units / functions are installed, they must be configured manually on trailer operation:

> •SODR •FCDIM

| •PAM  |
|-------|
| •SODL |