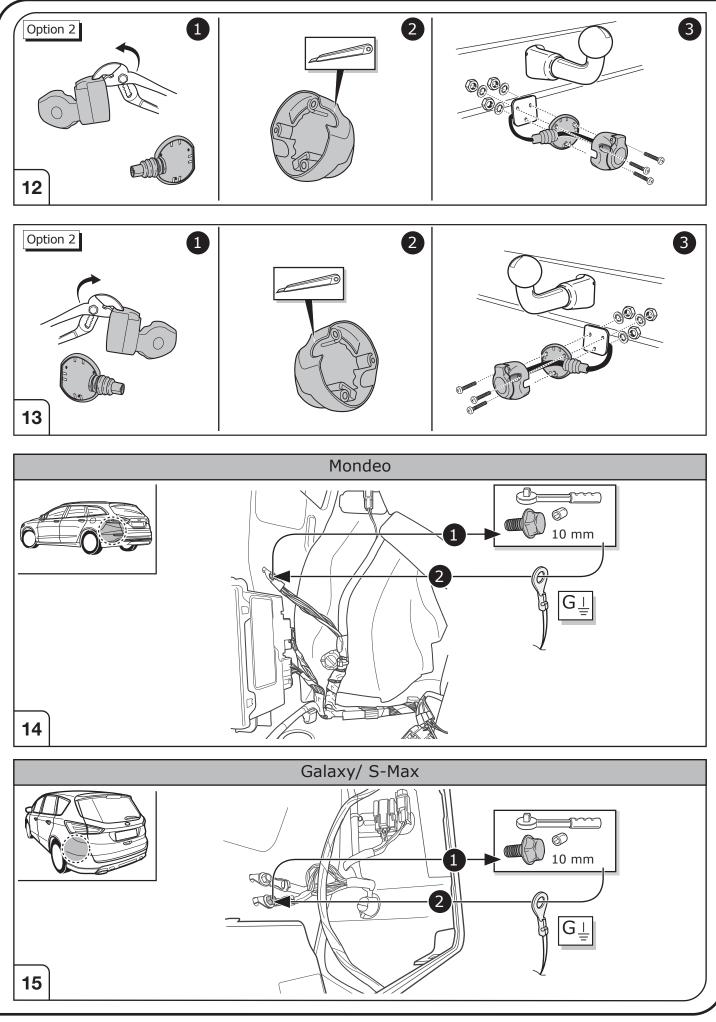

#### SYMBOL EXPLANATION

| ······       Left (58-L) respectively<br>Right (58-R) tail light         54       STOP         54       STOP         Stop light (54) /<br>high mounted, third stop light (54)         ·····       Turn signal indicator left         R       Turn signal indicator right         Ø       Rear fog light(s)         Reverse       Ø         Ø       Permanent power supply /<br>13pin socket, chamber 9         15+       O         Ist       Charging wire for trailer battery /<br>13pin socket, chamber 10         Ist       Permanent current power supply         Ist       Ground or Earth (31)         O       Ground connection battery terminal lug                                                                                                                                                                                                                                                                                                                                                                                                                                                                                                                                                                                                                                                                                                                                                                                                                                                                                                                                                                                                                                                                                                                                                                                                                                                                                                                                                                                                                                     |               |                                          |
|-------------------------------------------------------------------------------------------------------------------------------------------------------------------------------------------------------------------------------------------------------------------------------------------------------------------------------------------------------------------------------------------------------------------------------------------------------------------------------------------------------------------------------------------------------------------------------------------------------------------------------------------------------------------------------------------------------------------------------------------------------------------------------------------------------------------------------------------------------------------------------------------------------------------------------------------------------------------------------------------------------------------------------------------------------------------------------------------------------------------------------------------------------------------------------------------------------------------------------------------------------------------------------------------------------------------------------------------------------------------------------------------------------------------------------------------------------------------------------------------------------------------------------------------------------------------------------------------------------------------------------------------------------------------------------------------------------------------------------------------------------------------------------------------------------------------------------------------------------------------------------------------------------------------------------------------------------------------------------------------------------------------------------------------------------------------------------------------------|---------------|------------------------------------------|
| 54       50       high mounted, third stop light (54)         Image: Constraint of the stop light (54)       Turn signal indicator left         Image: Constraint of the stop light (5)       Turn signal indicator right         Image: Constraint of the stop light (5)       Reversing light(5)         Image: Constraint of the stop light (5)       Reversing light(5)         Image: Constraint of the stop light (5)       Reversing light(5)         Image: Constraint of the stop light (5)       Reversing light(5)         Image: Constraint of the stop light (5)       Reversing light(5)         Image: Constraint of the stop light (5)       Reversing light(5)         Image: Constraint of the stop light (5)       Reversing light(5)         Image: Constraint of the stop light (5)       Reversing light(5)         Image: Constraint of the stop light (5)       Reversing light(5)         Image: Constraint of the stop light (5)       Reversing light(5)         Image: Constraint of the stop light (5)       Reversing light(5)         Image: Constraint of the stop light (5)       Reversing light(5)         Image: Constraint of the stop light (5)       Reversing light(5)         Image: Constraint of the stop light (5)       Reversing light (5)         Image: Constraint of the stop light (5)       Reversing light (5)         Image: Constop light (5)       Reverstop lig                                                                                                                                                                                                                                                                                                                                                                                                                                                                                                                                                                                                                                                                         | -\O           |                                          |
| R       Turn signal indicator right         Image: Constraint of the system       Turn signal indicator right         Image: Constraint of the system       Rear fog light(s)         Reverse       Image: Constraint of the system         Image: Constraint of the system       Reversing light(s)         Image: Constraint of the system       Charging wire for trailer battery / 13pin socket, chamber 10         Image: Constraint of the system       Charging wire for trailer recognition         Image: Constraint of the system       Reversion of the system         Image: Constraint of the system       Reversion of the system         Image: Constraint of the system       Reversion of the system         Image: Constraint of the system       Reversion of the system         Image: Constraint of the system       Reversion of the system         Image: Constraint of the system       Reversion of the system         Image: Constraint of the system       Reversion of the system         Image: Constre system       Revers                                                                                                                                                                                                                                                                                                                                                                                                                                                                                                                                                                                                                                                                                                   | 54 (STOP)     |                                          |
| Image: Constraint of the second state of the second sta |               | Turn signal indicator left               |
| Reverse       0;       Reversing light(s)         30+       Permanent power supply /<br>13pin socket, chamber 9         15+       Charging wire for trailer battery /<br>13pin socket, chamber 10         Image: Construction of the system of th                                                                                                             |               | Turn signal indicator right              |
| Image: Constraint of the second state of the second sta | O≢            | Rear fog light(s)                        |
| 13pin socket, chamber 9         15+         15+         15-         15-         15-         15-         15-         15-         15-         15-         15-         15-         15-         15-         15-         15-         15-         15-         15-         15-         15-         15-         15-         15-         15-         15-         15-         15-         15-         15-         15-         15-         15-         15-         15-         15-         15-         15-         15-         15-         15-         15-         15-         15-         15-         15-         15-         15-         15-         15-         15-         15-                                                                                                                                                                                                                                                                                                                                                                                                                                                                                                                                                                                                                                                                                                                                                                                                                                                                                                                                                                                                                                                                                                                                                                                                                                                                                                                                                                                                                         | Reverse       | Reversing light(s)                       |
| 13pin socket, chamber 10         Trailer / trailer recognition         +30         Permanent current power supply         1         Ground or Earth (31)         Ground connection battery terminal lug                                                                                                                                                                                                                                                                                                                                                                                                                                                                                                                                                                                                                                                                                                                                                                                                                                                                                                                                                                                                                                                                                                                                                                                                                                                                                                                                                                                                                                                                                                                                                                                                                                                                                                                                                                                                                                                                                         | 30+           |                                          |
| Image: second connection     Image: second connection                                                                                                                                                                                                                                                                                                                                                                                                                                                                                                                                                                                                                                                                                                                                                                                                                                                                                                                                                                                                                                                                                                                                                                                                                                                                                                                                                                                                                                                                                                                                                                                                                                                                                                                                                                                                                                                       | 15+           |                                          |
| Image: Permanent current power supply       Image: Ima         |               | Trailer / trailer recognition            |
| Ground connection battery terminal lug                                                                                                                                                                                                                                                                                                                                                                                                                                                                                                                                                                                                                                                                                                                                                                                                                                                                                                                                                                                                                                                                                                                                                                                                                                                                                                                                                                                                                                                                                                                                                                                                                                                                                                                                                                                                                                                                                                                                                                                                                                                          | +30           | Permanent current power supply           |
|                                                                                                                                                                                                                                                                                                                                                                                                                                                                                                                                                                                                                                                                                                                                                                                                                                                                                                                                                                                                                                                                                                                                                                                                                                                                                                                                                                                                                                                                                                                                                                                                                                                                                                                                                                                                                                                                                                                                                                                                                                                                                                 | Ļ             | Ground or Earth (31)                     |
| Positive connection battery terminal lug                                                                                                                                                                                                                                                                                                                                                                                                                                                                                                                                                                                                                                                                                                                                                                                                                                                                                                                                                                                                                                                                                                                                                                                                                                                                                                                                                                                                                                                                                                                                                                                                                                                                                                                                                                                                                                                                                                                                                                                                                                                        | $\overline{}$ | Ground connection battery terminal lug   |
|                                                                                                                                                                                                                                                                                                                                                                                                                                                                                                                                                                                                                                                                                                                                                                                                                                                                                                                                                                                                                                                                                                                                                                                                                                                                                                                                                                                                                                                                                                                                                                                                                                                                                                                                                                                                                                                                                                                                                                                                                                                                                                 | •             | Positive connection battery terminal lug |