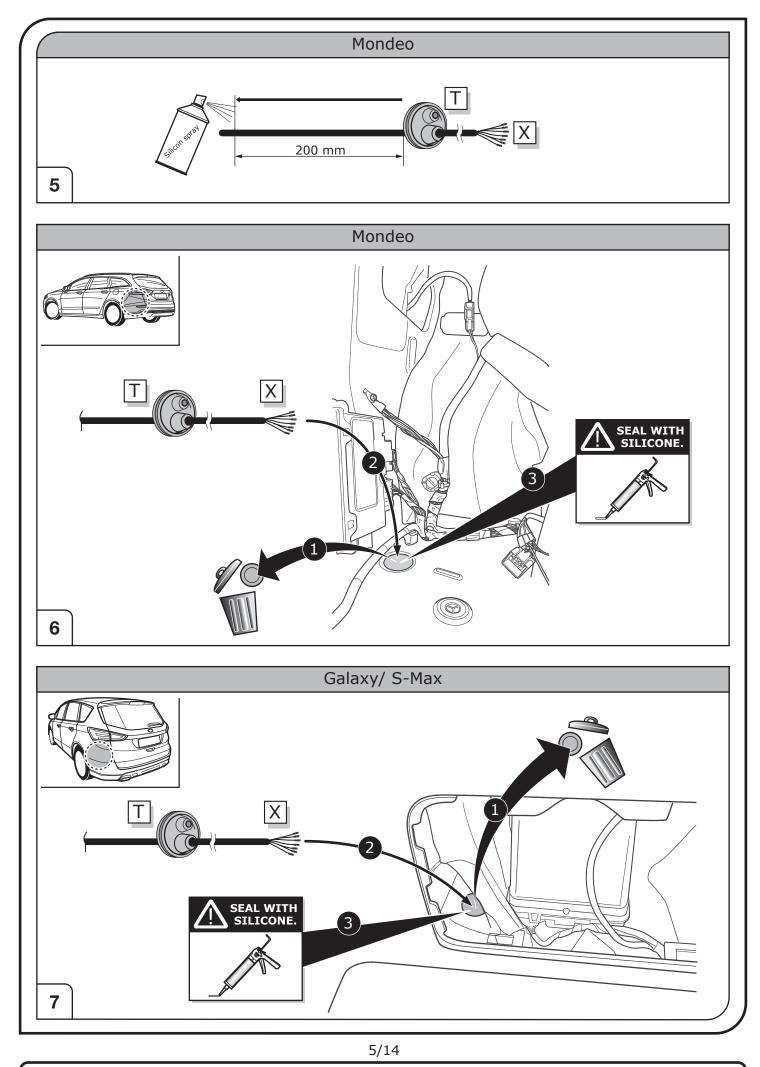

#### FORD

| Mondeo Estate (CD391) | 10/2014 >>   |
|-----------------------|--------------|
| Mondeo 5-door (CD391) | ) 10/2014 >> |
| Galaxy                | 08/2015 >>   |
| S-Max                 | 08/2015 >>   |
|                       |              |