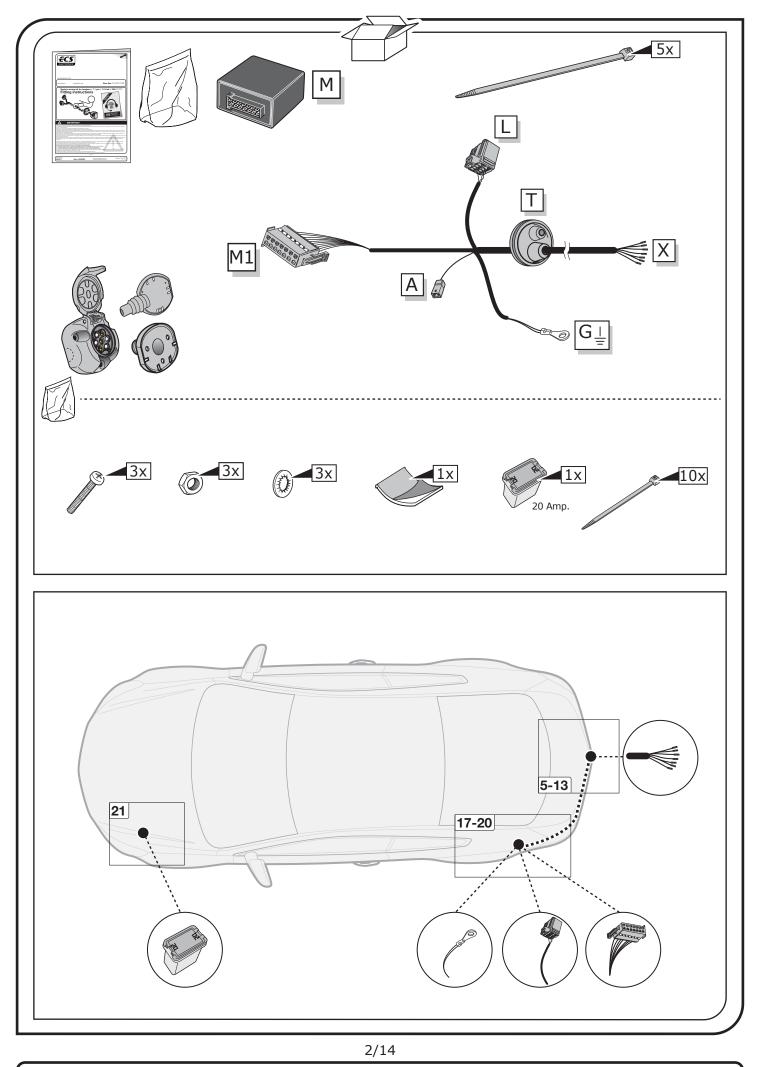

#### Please effect FDRS online coding as follows:

- Connect with FordEtis
- Dealer registration
- Vehicle : enter VIN
- Vehicle software
- Changes and Upgrades
  Configuration of towbar

If the following control units / functions are installed, they must be configured manually on trailer operation:

> •SODR •FCDIM

| •PAM  |
|-------|
| •SODL |