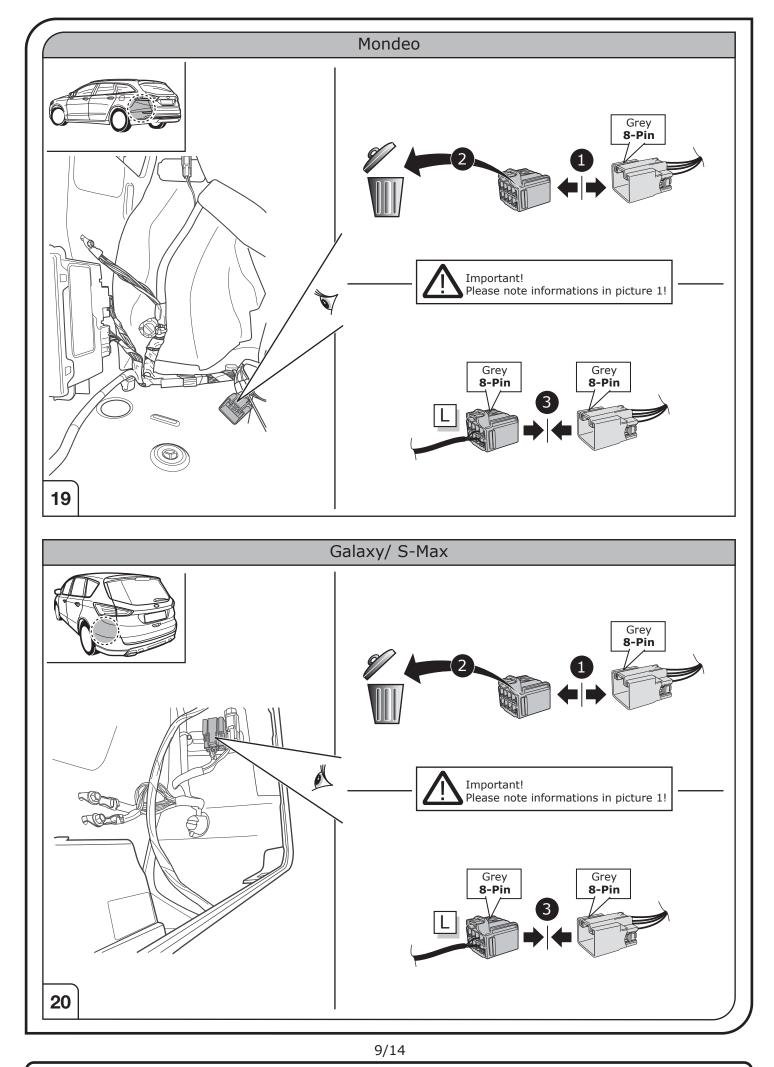

#### SYMBOL EXPLANATION

| ······       Left (58-L) respectively<br>Right (58-R) tail light         54       STOP         54       STOP         Stop light (54) /<br>high mounted, third stop light (54)         ·····       Turn signal indicator left         R       Turn signal indicator right         Ø       Rear fog light(s)         Reverse       Ø         Ø       Permanent power supply /<br>13pin socket, chamber 9         15+       O         Ist       Charging wire for trailer battery /<br>13pin socket, chamber 10         Ist       Permanent current power supply         Ist       Ground or Earth (31)         O       Ground connection battery terminal lug                                                                                                                                                                                                                                                                                                                                                                                                                                                                                                                                                                                                                                                                                                                                                                                                                                                                                                                                                                                                                                                                                                                                                                                                                                                                                                                                                                                                                                     |               |                                          |
|-------------------------------------------------------------------------------------------------------------------------------------------------------------------------------------------------------------------------------------------------------------------------------------------------------------------------------------------------------------------------------------------------------------------------------------------------------------------------------------------------------------------------------------------------------------------------------------------------------------------------------------------------------------------------------------------------------------------------------------------------------------------------------------------------------------------------------------------------------------------------------------------------------------------------------------------------------------------------------------------------------------------------------------------------------------------------------------------------------------------------------------------------------------------------------------------------------------------------------------------------------------------------------------------------------------------------------------------------------------------------------------------------------------------------------------------------------------------------------------------------------------------------------------------------------------------------------------------------------------------------------------------------------------------------------------------------------------------------------------------------------------------------------------------------------------------------------------------------------------------------------------------------------------------------------------------------------------------------------------------------------------------------------------------------------------------------------------------------|---------------|------------------------------------------|
| 54       50       high mounted, third stop light (54)         Image: Constraint of the stop light (54)       Turn signal indicator left         Image: Constraint of the stop light (5)       Turn signal indicator right         Image: Constraint of the stop light (5)       Reversing light(5)         Image: Constraint of the stop light (5)       Reversing light(5)         Image: Constraint of the stop light (5)       Reversing light(5)         Image: Constraint of the stop light (5)       Reversing light(5)         Image: Constraint of the stop light (5)       Reversing light(5)         Image: Constraint of the stop light (5)       Reversing light(5)         Image: Constraint of the stop light (5)       Reversing light(5)         Image: Constraint of the stop light (5)       Reversing light(5)         Image: Constraint of the stop light (5)       Reversing light(5)         Image: Constraint of the stop light (5)       Reversing light(5)         Image: Constraint of the stop light (5)       Reversing light(5)         Image: Constraint of the stop light (5)       Reversing light(5)         Image: Constraint of the stop light (5)       Reversing light(5)         Image: Constraint of the stop light (5)       Reversing light (5)         Image: Constraint of the stop light (5)       Reversing light (5)         Image: Constop light (5)       Reverstop lig                                                                                                                                                                                                                                                                                                                                                                                                                                                                                                                                                                                                                                                                         | -\O           |                                          |
| R       Turn signal indicator right         Image: Constraint of the system       Turn signal indicator right         Image: Constraint of the system       Rear fog light(s)         Reverse       Image: Constraint of the system         Image: Constraint of the system       Reversing light(s)         Image: Constraint of the system       Charging wire for trailer battery / 13pin socket, chamber 10         Image: Constraint of the system       Charging wire for trailer recognition         Image: Constraint of the system       Reversion of the system         Image: Constraint of the system       Reversion of the system         Image: Constraint of the system       Reversion of the system         Image: Constraint of the system       Reversion of the system         Image: Constraint of the system       Reversion of the system         Image: Constraint of the system       Reversion of the system         Image: Constraint of the system       Reversion of the system         Image: Constre system       Revers                                                                                                                                                                                                                                                                                                                                                                                                                                                                                                                                                                                                                                                                                                   | 54 (STOP)     |                                          |
| Image: Constraint of the second state of the second sta |               | Turn signal indicator left               |
| Reverse       0;       Reversing light(s)         30+       Permanent power supply /<br>13pin socket, chamber 9         15+       Charging wire for trailer battery /<br>13pin socket, chamber 10         Image: Construction of the system of th                                                                                                             |               | Turn signal indicator right              |
| Image: Constraint of the second state of the second sta | O≢            | Rear fog light(s)                        |
| 13pin socket, chamber 9         15+         15+         15-         15-         15-         15-         15-         15-         15-         15-         15-         15-         15-         15-         15-         15-         15-         15-         15-         15-         15-         15-         15-         15-         15-         15-         15-         15-         15-         15-         15-         15-         15-         15-         15-         15-         15-         15-         15-         15-         15-         15-         15-         15-         15-         15-         15-         15-         15-         15-         15-         15-                                                                                                                                                                                                                                                                                                                                                                                                                                                                                                                                                                                                                                                                                                                                                                                                                                                                                                                                                                                                                                                                                                                                                                                                                                                                                                                                                                                                                         | Reverse       | Reversing light(s)                       |
| 13pin socket, chamber 10         Trailer / trailer recognition         +30         Permanent current power supply         1         Ground or Earth (31)         Ground connection battery terminal lug                                                                                                                                                                                                                                                                                                                                                                                                                                                                                                                                                                                                                                                                                                                                                                                                                                                                                                                                                                                                                                                                                                                                                                                                                                                                                                                                                                                                                                                                                                                                                                                                                                                                                                                                                                                                                                                                                         | 30+           |                                          |
| Image: second connection     Image: second connection                                                                                                                                                                                                                                                                                                                                                                                                                                                                                                                                                                                                                                                                                                                                                                                                                                                                                                                                                                                                                                                                                                                                                                                                                                                                                                                                                                                                                                                                                                                                                                                                                                                                                                                                                                                                                                                       | 15+           |                                          |
| Image: Permanent current power supply       Image: Ima         |               | Trailer / trailer recognition            |
| Ground connection battery terminal lug                                                                                                                                                                                                                                                                                                                                                                                                                                                                                                                                                                                                                                                                                                                                                                                                                                                                                                                                                                                                                                                                                                                                                                                                                                                                                                                                                                                                                                                                                                                                                                                                                                                                                                                                                                                                                                                                                                                                                                                                                                                          | +30           | Permanent current power supply           |
|                                                                                                                                                                                                                                                                                                                                                                                                                                                                                                                                                                                                                                                                                                                                                                                                                                                                                                                                                                                                                                                                                                                                                                                                                                                                                                                                                                                                                                                                                                                                                                                                                                                                                                                                                                                                                                                                                                                                                                                                                                                                                                 | Ļ             | Ground or Earth (31)                     |
| Positive connection battery terminal lug                                                                                                                                                                                                                                                                                                                                                                                                                                                                                                                                                                                                                                                                                                                                                                                                                                                                                                                                                                                                                                                                                                                                                                                                                                                                                                                                                                                                                                                                                                                                                                                                                                                                                                                                                                                                                                                                                                                                                                                                                                                        | $\overline{}$ | Ground connection battery terminal lug   |
|                                                                                                                                                                                                                                                                                                                                                                                                                                                                                                                                                                                                                                                                                                                                                                                                                                                                                                                                                                                                                                                                                                                                                                                                                                                                                                                                                                                                                                                                                                                                                                                                                                                                                                                                                                                                                                                                                                                                                                                                                                                                                                 | •             | Positive connection battery terminal lug |