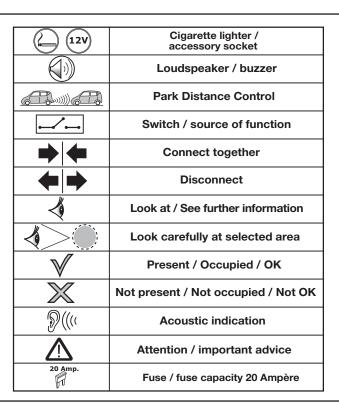

#### SYMBOL EXPLANATION

| ······       Left (58-L) respectively<br>Right (58-R) tail light         54       STOP         54       STOP         Stop light (54) /<br>high mounted, third stop light (54)         ·····       Turn signal indicator left         R       Turn signal indicator right         Ø       Rear fog light(s)         Reverse       Ø         Ø       Permanent power supply /<br>13pin socket, chamber 9         15+       O         Ist       Charging wire for trailer battery /<br>13pin socket, chamber 10         Ist       Permanent current power supply         Ist       Ground or Earth (31)         O       Ground connection battery terminal lug                                                                                                                                                                                                                                                                                                                                                                                                                                                                                                                                                                                                                                                                                                                                                                                                                                                                                                                                                                                                                                                                                                                                                                                                                                                                                                                                                                                                                                     |               |                                          |
|-------------------------------------------------------------------------------------------------------------------------------------------------------------------------------------------------------------------------------------------------------------------------------------------------------------------------------------------------------------------------------------------------------------------------------------------------------------------------------------------------------------------------------------------------------------------------------------------------------------------------------------------------------------------------------------------------------------------------------------------------------------------------------------------------------------------------------------------------------------------------------------------------------------------------------------------------------------------------------------------------------------------------------------------------------------------------------------------------------------------------------------------------------------------------------------------------------------------------------------------------------------------------------------------------------------------------------------------------------------------------------------------------------------------------------------------------------------------------------------------------------------------------------------------------------------------------------------------------------------------------------------------------------------------------------------------------------------------------------------------------------------------------------------------------------------------------------------------------------------------------------------------------------------------------------------------------------------------------------------------------------------------------------------------------------------------------------------------------|---------------|------------------------------------------|
| 54       50       high mounted, third stop light (54)         Image: Constraint of the stop light (54)       Turn signal indicator left         Image: Constraint of the stop light (5)       Turn signal indicator right         Image: Constraint of the stop light (5)       Reversing light(5)         Image: Constraint of the stop light (5)       Reversing light(5)         Image: Constraint of the stop light (5)       Reversing light(5)         Image: Constraint of the stop light (5)       Reversing light(5)         Image: Constraint of the stop light (5)       Reversing light(5)         Image: Constraint of the stop light (5)       Reversing light(5)         Image: Constraint of the stop light (5)       Reversing light(5)         Image: Constraint of the stop light (5)       Reversing light(5)         Image: Constraint of the stop light (5)       Reversing light(5)         Image: Constraint of the stop light (5)       Reversing light(5)         Image: Constraint of the stop light (5)       Reversing light(5)         Image: Constraint of the stop light (5)       Reversing light(5)         Image: Constraint of the stop light (5)       Reversing light(5)         Image: Constraint of the stop light (5)       Reversing light (5)         Image: Constraint of the stop light (5)       Reversing light (5)         Image: Constop light (5)       Reverstop lig                                                                                                                                                                                                                                                                                                                                                                                                                                                                                                                                                                                                                                                                         | -\O           |                                          |
| R       Turn signal indicator right         Image: Constraint of the system       Turn signal indicator right         Image: Constraint of the system       Rear fog light(s)         Reverse       Image: Constraint of the system         Image: Constraint of the system       Reversing light(s)         Image: Constraint of the system       Charging wire for trailer battery / 13pin socket, chamber 10         Image: Constraint of the system       Charging wire for trailer recognition         Image: Constraint of the system       Reversion of the system         Image: Constraint of the system       Reversion of the system         Image: Constraint of the system       Reversion of the system         Image: Constraint of the system       Reversion of the system         Image: Constraint of the system       Reversion of the system         Image: Constraint of the system       Reversion of the system         Image: Constraint of the system       Reversion of the system         Image: Constre system       Revers                                                                                                                                                                                                                                                                                                                                                                                                                                                                                                                                                                                                                                                                                                   | 54 (STOP)     |                                          |
| Image: Constraint of the second state of the second sta |               | Turn signal indicator left               |
| Reverse       0;       Reversing light(s)         30+       Permanent power supply /<br>13pin socket, chamber 9         15+       Charging wire for trailer battery /<br>13pin socket, chamber 10         Image: Construction of the system of th                                                                                                             |               | Turn signal indicator right              |
| Image: Constraint of the second state of the second sta | O≢            | Rear fog light(s)                        |
| 13pin socket, chamber 9         15+         15+         15-         15-         15-         15-         15-         15-         15-         15-         15-         15-         15-         15-         15-         15-         15-         15-         15-         15-         15-         15-         15-         15-         15-         15-         15-         15-         15-         15-         15-         15-         15-         15-         15-         15-         15-         15-         15-         15-         15-         15-         15-         15-         15-         15-         15-         15-         15-         15-         15-         15-                                                                                                                                                                                                                                                                                                                                                                                                                                                                                                                                                                                                                                                                                                                                                                                                                                                                                                                                                                                                                                                                                                                                                                                                                                                                                                                                                                                                                         | Reverse       | Reversing light(s)                       |
| 13pin socket, chamber 10         Trailer / trailer recognition         +30         Permanent current power supply         1         Ground or Earth (31)         Ground connection battery terminal lug                                                                                                                                                                                                                                                                                                                                                                                                                                                                                                                                                                                                                                                                                                                                                                                                                                                                                                                                                                                                                                                                                                                                                                                                                                                                                                                                                                                                                                                                                                                                                                                                                                                                                                                                                                                                                                                                                         | 30+           |                                          |
| Image: second connection     Image: second connection                                                                                                                                                                                                                                                                                                                                                                                                                                                                                                                                                                                                                                                                                                                                                                                                                                                                                                                                                                                                                                                                                                                                                                                                                                                                                                                                                                                                                                                                                                                                                                                                                                                                                                                                                                                                                                                       | 15+           |                                          |
| Image: Permanent current power supply       Image: Ima         |               | Trailer / trailer recognition            |
| Ground connection battery terminal lug                                                                                                                                                                                                                                                                                                                                                                                                                                                                                                                                                                                                                                                                                                                                                                                                                                                                                                                                                                                                                                                                                                                                                                                                                                                                                                                                                                                                                                                                                                                                                                                                                                                                                                                                                                                                                                                                                                                                                                                                                                                          | +30           | Permanent current power supply           |
|                                                                                                                                                                                                                                                                                                                                                                                                                                                                                                                                                                                                                                                                                                                                                                                                                                                                                                                                                                                                                                                                                                                                                                                                                                                                                                                                                                                                                                                                                                                                                                                                                                                                                                                                                                                                                                                                                                                                                                                                                                                                                                 | Ļ             | Ground or Earth (31)                     |
| Positive connection battery terminal lug                                                                                                                                                                                                                                                                                                                                                                                                                                                                                                                                                                                                                                                                                                                                                                                                                                                                                                                                                                                                                                                                                                                                                                                                                                                                                                                                                                                                                                                                                                                                                                                                                                                                                                                                                                                                                                                                                                                                                                                                                                                        | $\overline{}$ | Ground connection battery terminal lug   |
|                                                                                                                                                                                                                                                                                                                                                                                                                                                                                                                                                                                                                                                                                                                                                                                                                                                                                                                                                                                                                                                                                                                                                                                                                                                                                                                                                                                                                                                                                                                                                                                                                                                                                                                                                                                                                                                                                                                                                                                                                                                                                                 | •             | Positive connection battery terminal lug |