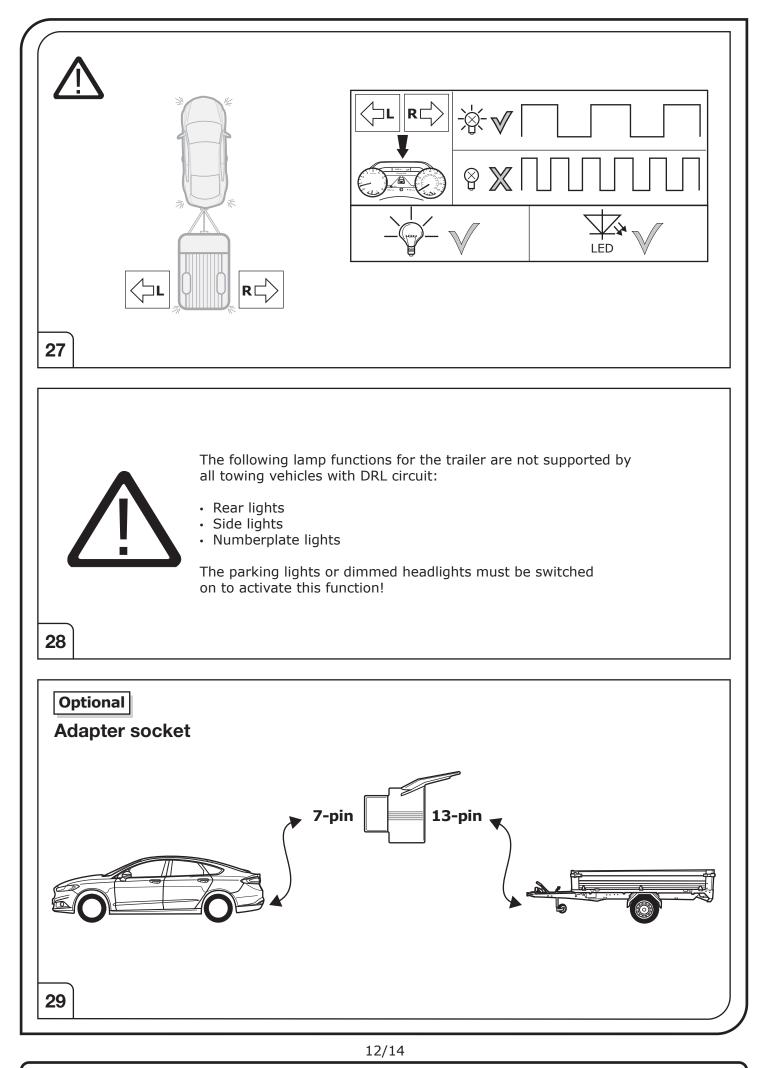

If the trailer or bike rack is not equipped with a rear fog lamp, depending on the towing vehicle type, the correct function of the towing kit cannot be guaranteed. In such cases, a rear fog lamp should be retro fitted.