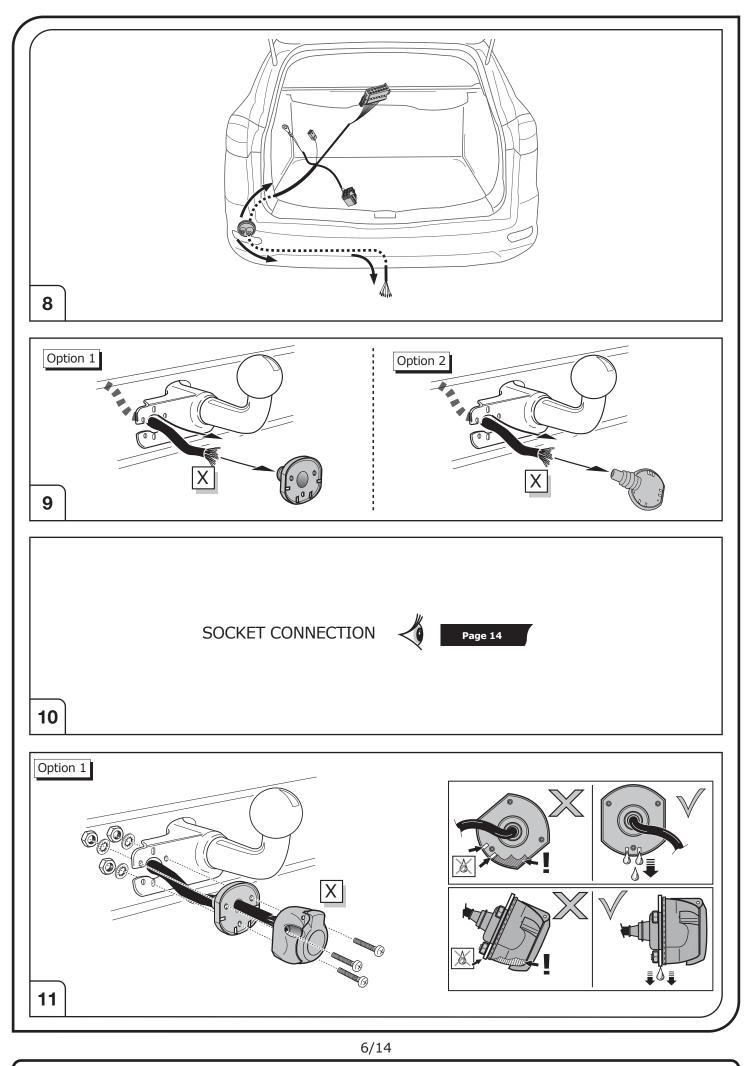

#### FORD

| Mondeo Estate (CD391) | 10/2014 >>   |
|-----------------------|--------------|
| Mondeo 5-door (CD391) | ) 10/2014 >> |
| Galaxy                | 08/2015 >>   |
| S-Max                 | 08/2015 >>   |
|                       |              |