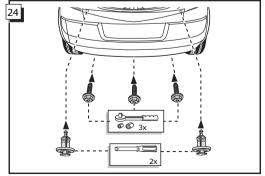

ight (Following the european directive 76/756/EEC ×4.5.8. and StVZO ×54).
- In order to avoid an overload of the C2 module, a maximum of 21W in indicator flashing lights can be connected on each side.
- The functioning of the C2-module can be tested by connecting the trailer/caravan (or a test-box) and switching on the indicator lights with a removed indicator light. The other indicator lights will flash quicker.

(ATTENTION: a test-box on which only LED's are being used, can not not be used in this case).





© ECS Electronics B.V. 2004 Pag. 10 RN-038-BE / 240604N © ECS Electronics B.V. 2004

















20

### WARNING

Test all circuit functions with a testbox with the correct power load for each circuit. A testbox on which only LEDs are used can not be used in this case.













Pag. 8 RN-038-BE / 240604N

© ECS Electronics B.V. 2004 Pag. 5 RN-038-BE / 240604N