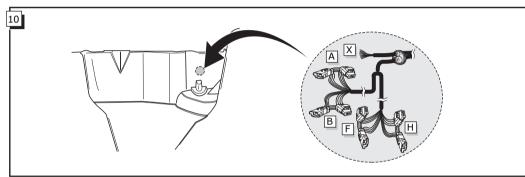

#### 7-pole wiring-harness kit with a C2 module.

- In this wiring-harness kit, the C2 module is used instead of a flasher relay with a C2 light failure sensor. A defective indicator light of the car or/and caravan/trailer is stated by a quicker flashing of the other indicator light (Following the european directive 76/756/EEC ×4.5.8. and StVZO ×54).
- In order to avoid an overload of the C2 module, a maximum of 21W in indicator flashing lights can be connected on each side.
- The functioning of the C2-module can be tested by connecting the trailer/caravan (or a test-box) and switching on the indicator lights with a removed indicator light. The other indicator lights will flash quicker.

(ATTENTION: a test-box on which only LED's are being used, can not not be used in this case).

© ECS Electronics B.V. 2004 Pag. 10 RN-038-BE / 240604N © ECS Electronics B.V. 2004

20

### WARNING

Test all circuit functions with a testbox with the correct power load for each circuit. A testbox on which only LEDs are used can not be used in this case.

Pag. 8 RN-038-BE / 240604N

© ECS Electronics B.V. 2004 Pag. 5 RN-038-BE / 240604N