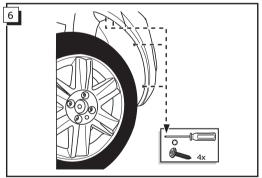

t towbar with 12-N socket up to DIN/ISO norm 1724



# RENAULT MEGANE october 3 & 5 door hatchback 2002-



Part No.: RN-038-BE

## \* Part list





#### Disclaimer

- We would expressly point out that assembly not carried out properly by a competent installer will result in cancellation of any right to damage compensation, in particular those arising by virtue of the product liability act.
- Contents of these kits and their fitting manuals are subject to alteration without notice, please ensure that these instructions are read and fully understood before commencing installation.
- Do not overload circuits; the maximum loads per connection are detailed in this manual.





© ECS Electronics B.V. 2004 Pag. 1 RN-038-BE / 240604N © ECS Electronics B.V. 2004 Pag. 1 RN-038-BE / 240604N













#### 7-pole wiring-harness kit with a C2 module.

- In this wiring-harness kit, the C2 module is used instead of a flasher relay with a C2 light failure sensor. A defective indicator light of the car or/and caravan/trailer is stated by a quicker flashing of the other indicator light (Following the european directive 76/756/EEC ×4.5.8. and StVZO ×54).
- In order to avoid an overload of the C2 module, a maximum of 21W in indicator flashing lights can be connected on each side.
- The functioning of the C2-module can be tested by connecting the trailer/caravan (or a test-box) and switching on the indicator lights with a removed indicator light. The other indicator lights will flash quicker.

(ATTENTION: a test-box on which only LED's are being used, can not not be used in this case).