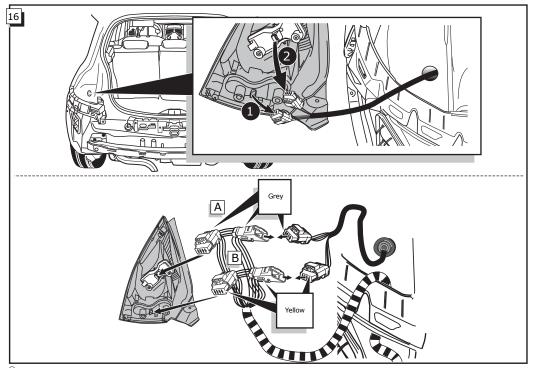

#### 7-pole wiring-harness kit with a C2 module.

- In this wiring-harness kit, the C2 module is used instead of a flasher relay with a C2 light failure sensor. A defective indicator light of the car or/and caravan/trailer is stated by a quicker flashing of the other indicator light (Following the european directive 76/756/EEC ×4.5.8. and StVZO ×54).
- In order to avoid an overload of the C2 module, a maximum of 21W in indicator flashing lights can be connected on each side.
- The functioning of the C2-module can be tested by connecting the trailer/caravan (or a test-box) and switching on the indicator lights with a removed indicator light. The other indicator lights will flash quicker.

(ATTENTION: a test-box on which only LED's are being used, can not not be used in this case).

© ECS Electronics B.V. 2004 Pag. 10 RN-038-BE / 240604N © ECS Electronics B.V. 2004

20