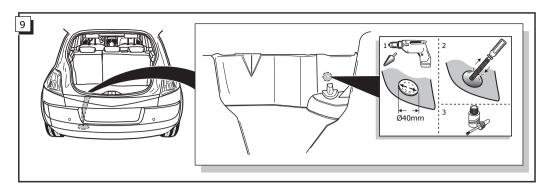

he C2 module is used instead of a flasher relay with a C2 light failure sensor. A defective indicator light of the car or/and caravan/trailer is stated by a quicker flashing of the other indicator light (Following the european directive 76/756/EEC ×4.5.8. and StVZO ×54).
- In order to avoid an overload of the C2 module, a maximum of 21W in indicator flashing lights can be connected on each side.
- The functioning of the C2-module can be tested by connecting the trailer/caravan (or a test-box) and switching on the indicator lights with a removed indicator light. The other indicator lights will flash quicker.

(ATTENTION: a test-box on which only LED's are being used, can not not be used in this case).





© ECS Electronics B.V. 2004 Pag. 10 RN-038-BE / 240604N © ECS Electronics B.V. 2004

















20

### WARNING

Test all circuit functions with a testbox with the correct power load for each circuit. A testbox on which only LEDs are used can not be used in this case.













Pag. 8 RN-038-BE / 240604N

© ECS Electronics B.V. 2004 Pag. 5 RN-038-BE / 240604N