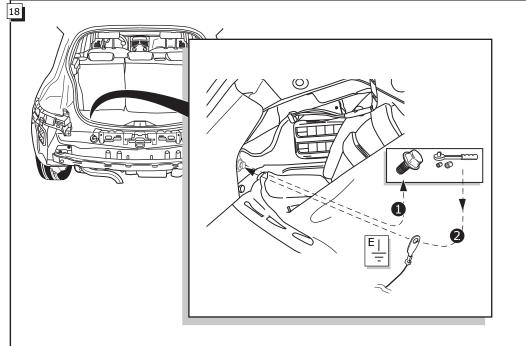

### WARNING

Test all circuit functions with a testbox with the correct power load for each circuit. A testbox on which only LEDs are used can not be used in this case.

Pag. 8 RN-038-BE / 240604N

© ECS Electronics B.V. 2004 Pag. 5 RN-038-BE / 240604N