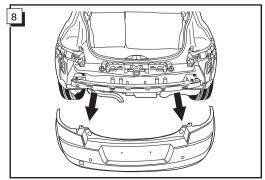

wbar with 12-N socket up to DIN/ISO norm 1724



# RENAULT MEGANE october 3 & 5 door hatchback 2002-



Part No.: RN-038-BE

## \* Part list





#### Disclaimer

- We would expressly point out that assembly not carried out properly by a competent installer will result in cancellation of any right to damage compensation, in particular those arising by virtue of the product liability act.
- Contents of these kits and their fitting manuals are subject to alteration without notice, please ensure that these instructions are read and fully understood before commencing installation.
- Do not overload circuits; the maximum loads per connection are detailed in this manual.





© ECS Electronics B.V. 2004 Pag. 1 RN-038-BE / 240604N © ECS Electronics B.V. 2004 Pag. 1 RN-038-BE / 240604N













#### 7-pole wiring-harness kit with a C2 module.

- In this wiring-harness kit, the C2 module is used instead of a flasher relay with a C2 light failure sensor. A defective indicator light of the car or/and caravan/trailer is stated by a quicker flashing of the other indicator light (Following the european directive 76/756/EEC ×4.5.8. and StVZO ×54).
- In order to avoid an overload of the C2 module, a maximum of 21W in indicator flashing lights can be connected on each side.
- The functioning of the C2-module can be tested by connecting the trailer/caravan (or a test-box) and switching on the indicator lights with a removed indicator light. The other indicator lights will flash quicker.

(ATTENTION: a test-box on which only LED's are being used, can not not be used in this case).





©