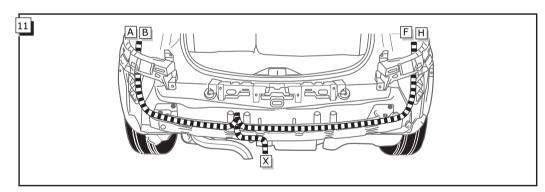

#### 7-pole wiring-harness kit with a C2 module.

- In this wiring-harness kit, the C2 module is used instead of a flasher relay with a C2 light failure sensor. A defective indicator light of the car or/and caravan/trailer is stated by a quicker flashing of the other indicator light (Following the european directive 76/756/EEC ×4.5.8. and StVZO ×54).
- In order to avoid an overload of the C2 module, a maximum of 21W in indicator flashing lights can be connected on each side.
- The functioning of the C2-module can be tested by connecting the trailer/caravan (or a test-box) and switching on the indicator lights with a removed indicator light. The other indicator lights will flash quicker.

(ATTENTION: a test-box on which only LED's are being used, can not not be used in this case).

© ECS Electronics B.V. 2004 Pag. 10 RN-038-BE / 240604N © ECS Electronics B.V. 2004

20

### WARNING

Test all circuit functions with a testbox with the correct power load for each circuit. A testbox on which only LEDs are used can not be used in this case.

Pag. 8 RN-038-BE / 240604N

© ECS Electronics B.V. 2004 Pag. 5 RN-038-BE / 240604N