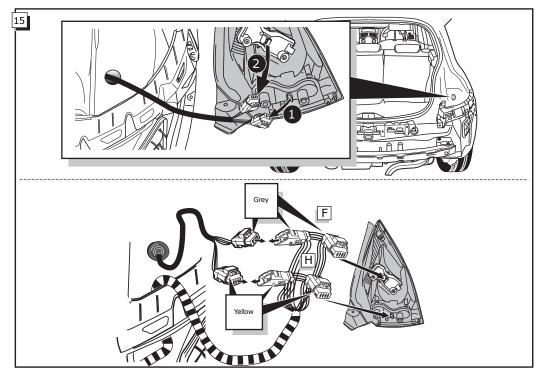

#### 7-pole wiring-harness kit with a C2 module.

- In this wiring-harness kit, the C2 module is used instead of a flasher relay with a C2 light failure sensor. A defective indicator light of the car or/and caravan/trailer is stated by a quicker flashing of the other indicator light (Following the european directive 76/756/EEC ×4.5.8. and StVZO ×54).
- In order to avoid an overload of the C2 module, a maximum of 21W in indicator flashing lights can be connected on each side.
- The functioning of the C2-module can be tested by connecting the trailer/caravan (or a test-box) and switching on the indicator lights with a removed indicator light. The other indicator lights will flash quicker.

(ATTENTION: a test-box on which only LED's are being used, can not not be used in this case).

© ECS Electronics B.V. 2004 Pag. 10 RN-038-BE / 240604N © ECS Electronics B.V. 2004

20