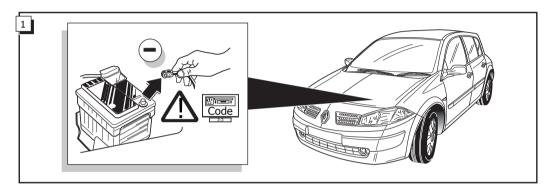

RN-038-BE 240604N

Fitting instructions electric wiringkit towbar with 12-N socket up to DIN/ISO norm 1724

# RENAULT MEGANE october 3 & 5 door hatchback 2002-

Part No.: RN-038-BE