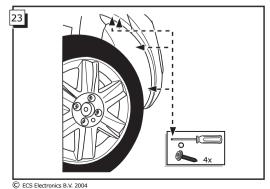

light (Following the european directive 76/756/EEC ×4.5.8. and StVZO ×54).
- In order to avoid an overload of the C2 module, a maximum of 21W in indicator flashing lights can be connected on each side.
- The functioning of the C2-module can be tested by connecting the trailer/caravan (or a test-box) and switching on the indicator lights with a removed indicator light. The other indicator lights will flash quicker.

(ATTENTION: a test-box on which only LED's are being used, can not not be used in this case).





© ECS Electronics B.V. 2004 Pag. 10 RN-038-BE / 240604N © ECS Electronics B.V. 2004

















20

### WARNING

Test all circuit functions with a testbox with the correct power load for each circuit. A testbox on which only LEDs are used can not be used in this case.













Pag. 8 RN-038-BE / 240604N

© ECS Electronics B.V. 2004 Pag. 5 RN-038-BE / 240604N