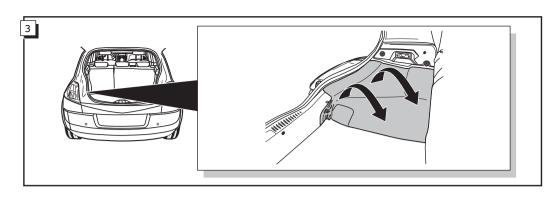

RN-038-BE 240604N

Fitting instructions electric wiringkit towbar with 12-N socket up to DIN/ISO norm 1724

# RENAULT MEGANE october 3 & 5 door hatchback 2002-

Part No.: RN-038-BE