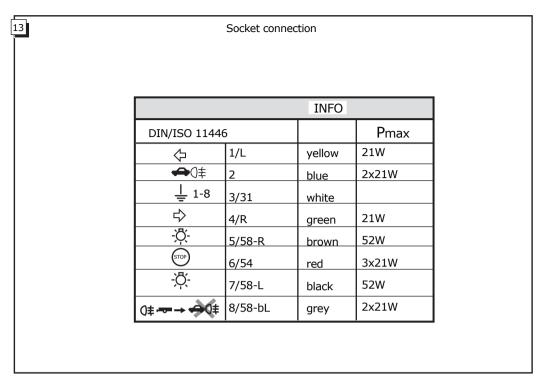

RN-038-BE 240604N

Fitting instructions electric wiringkit towbar with 12-N socket up to DIN/ISO norm 1724

#### 7-pole wiring-harness kit with a C2 module.

- In this wiring-harness kit, the C2 module is used instead of a flasher relay with a C2 light failure sensor. A defective indicator light of the car or/and caravan/trailer is stated by a quicker flashing of the other indicator light (Following the european directive 76/756/EEC ×4.5.8. and StVZO ×54).
- In order to avoid an overload of the C2 module, a maximum of 21W in indicator flashing lights can be connected on each side.
- The functioning of the C2-module can be tested by connecting the trailer/caravan (or a test-box) and switching on the indicator lights with a removed indicator light. The other indicator lights will flash quicker.