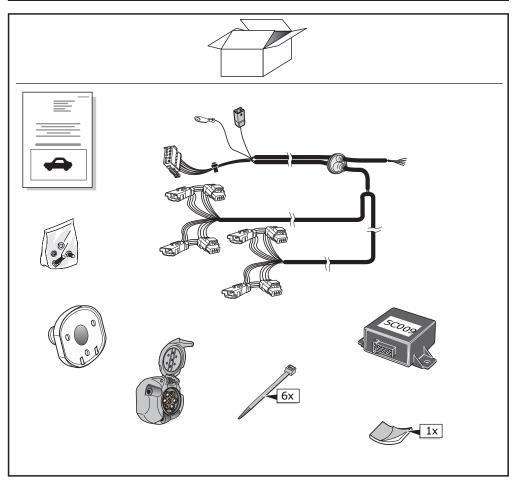

RN-038-BE 240604N

Fitting instructions electric wiringkit towbar with 12-N socket up to DIN/ISO norm 1724



# RENAULT MEGANE october 3 & 5 door hatchback 2002-



Part No.: RN-038-BE

## \* Part list





#### Disclaimer

- We would expressly point out that assembly not carried out properly by a competent installer will result in cancellation of any right to damage compensation, in particular those arising by virtue of the product liability act.
- Contents of these kits and their fitting manuals are subject to alteration without notice, please ensure that these instructions are read and fully understood before commencing installation.
- Do not overload circuits; the maximum loads per connection are detailed in this manual.





© ECS Electronics B.V. 2004 Pag. 1 RN-038-BE / 240604N © ECS Electronics B.V. 2004 Pag. 1 RN-038-BE / 240604N













#### 7-pole wiring-harness kit with a C2 module.

- In this wiring-harness kit, the C2 module is used instead of a flasher relay with a C2 l