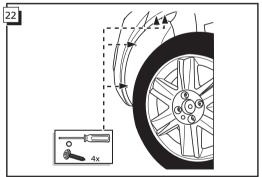

or light (Following the european directive 76/756/EEC ×4.5.8. and StVZO ×54).
- In order to avoid an overload of the C2 module, a maximum of 21W in indicator flashing lights can be connected on each side.
- The functioning of the C2-module can be tested by connecting the trailer/caravan (or a test-box) and switching on the indicator lights with a removed indicator light. The other indicator lights will flash quicker.

(ATTENTION: a test-box on which only LED's are being used, can not not be used in this case).





© ECS Electronics B.V. 2004 Pag. 10 RN-038-BE / 240604N © ECS Electronics B.V. 2004

















20

### WARNING

Test all circuit functions with a testbox with the correct power load for each circuit. A testbox on which only LEDs are used can not be used in this case.













Pag. 8 RN-038-BE / 240604N

© ECS Electronics B.V. 2004 Pag. 5 RN-038-BE / 240604N