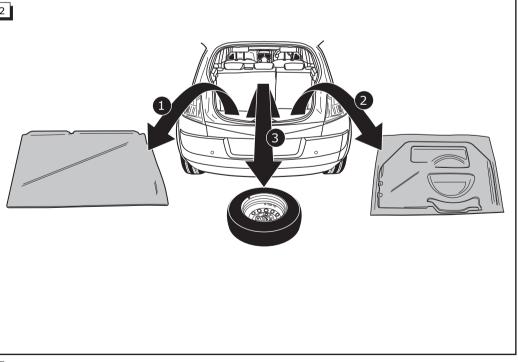

RN-038-BE 240604N

Fitting instructions electric wiringkit towbar with 12-N socket up to DIN/ISO norm 1724

# RENAULT MEGANE october 3 & 5 door hatchback 2002-

Part No.: RN-038-BE