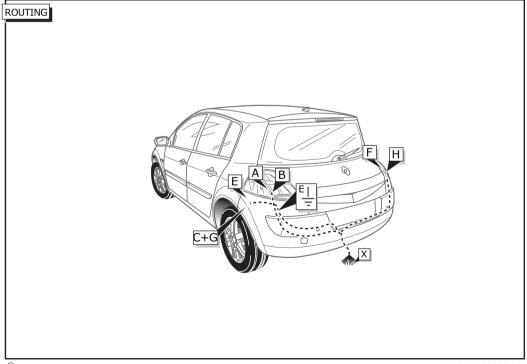

#### 7-pole wiring-harness kit with a C2 module.

- In this wiring-harness kit, the C2 module is used instead of a flasher relay with a C2 light failure sensor. A defective indicator light of the car or/and caravan/trailer is stated by a quicker flashing of the other indicator light (Following the european directive 76/756/EEC ×4.5.8. and StVZO ×54).
- In order to avoid an overload of the C2 module, a maximum of 21W in indicator flashing lights can be connected on each side.
- The functioning of the C2-module can be tested by connecting the trailer/caravan (or a test-box) and switching on the indicator lights with a removed indicator light. The other indicator lights will flash quicker.

(ATTENTION: a test-box on which only LED's are being used, can not not be used in this case).





© ECS Electronics B.V. 2004 Pag. 10 RN-038-BE / 240604N © ECS Electronics B.V. 2004

















20

### WARNING

Test all circuit functions with a testbox with the correct power load for each circuit. A testbox on which only LEDs are used can not be used in this case.













Pag. 8 RN-038-BE / 240604N

© ECS Electronics B.V. 2004 Pag. 5 RN-038-BE / 240604N