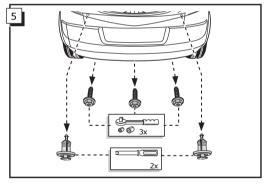

kit towbar with 12-N socket up to DIN/ISO norm 1724



# RENAULT MEGANE october 3 & 5 door hatchback 2002-



Part No.: RN-038-BE

## \* Part list





#### Disclaimer

- We would expressly point out that assembly not carried out properly by a competent installer will result in cancellation of any right to damage compensation, in particular those arising by virtue of the product liability act.
- Contents of these kits and their fitting manuals are subject to alteration without notice, please ensure that these instructions are read and fully understood before commencing installation.
- Do not overload circuits; the maximum loads per connection are detailed in this manual.





© ECS Electronics B.V. 2004 Pag. 1 RN-038-BE / 240604N © ECS Electronics B.V. 2004 Pag. 1 RN-038-BE / 240604N













#### 7-pole wiring-harness kit with a C2 module.

- In this wiring-harness kit, the C2 module is used instead of a flasher relay with a C2 light failure sensor. A defective indicator light of the car or/and caravan/trailer is stated by a quicker flashing of the other indicator light (Following the european directive 76/756/EEC ×4.5.8. and StVZO ×54).
- In order to avoid an overload of the C2 module, a maximum of 21W in indicator flashing lights can be connected on each side.
- The functioning of the C2-module can be tested by connecting the trailer/caravan (or a test-box) and switching on the indicator lights with a removed indicator light. The other indicator lights will flash quicker.

(ATTENTION: a test-box on which only LED's are being used, can not not be used in this case).