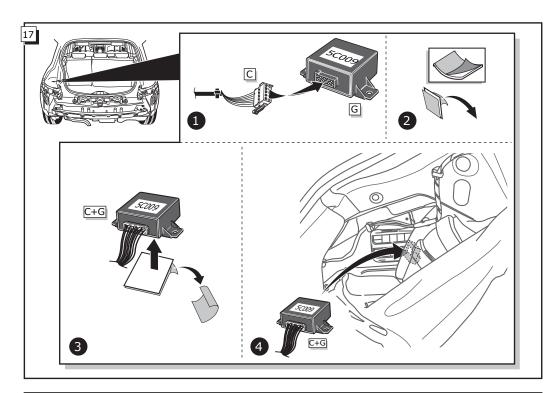

#### 7-pole wiring-harness kit with a C2 module.

- In this wiring-harness kit, the C2 module is used instead of a flasher relay with a C2 light failure sensor. A defective indicator light of the car or/and caravan/trailer is stated by a quicker flashing of the other indicator light (Following the european directive 76/756/EEC ×4.5.8. and StVZO ×54).
- In order to avoid an overload of the C2 module, a maximum of 21W in indicator flashing lights can be connected on each side.
- The functioning of the C2-module can be tested by connecting the trailer/caravan (or a test-box) and switching on the indicator lights with a removed indicator light. The other indicator lights will flash quicker.

(ATTENTION: a test-box on which only LED's are being used, can not not be used in this case).

© ECS Electronics B.V. 2004 Pag. 10 RN-038-BE / 240604N © ECS Electronics B.V. 2004

20