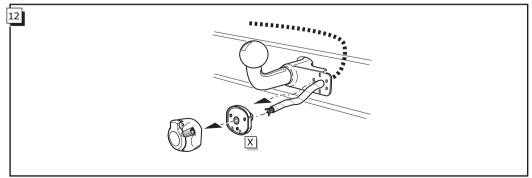

is used instead of a flasher relay with a C2 light failure sensor. A defective indicator light of the car or/and caravan/trailer is stated by a quicker flashing of the other indicator light (Following the european directive 76/756/EEC ×4.5.8. and StVZO ×54).
- In order to avoid an overload of the C2 module, a maximum of 21W in indicator flashing lights can be connected on each side.
- The functioning of the C2-module can be tested by connecting the trailer/caravan (or a test-box) and switching on the indicator lights with a removed indicator light. The other indicator lights will flash quicker.

(ATTENTION: a test-box on which only LED's are being used, can not not be used in this case).





© ECS Electronics B.V. 2004 Pag. 10 RN-038-BE / 240604N © ECS Electronics B.V. 2004

















20

### WARNING

Test all circuit functions with a testbox with the correct power load for each circuit. A testbox on which only LEDs are used can not be used in this case.













Pag. 8 RN-038-BE / 240604N

© ECS Electronics B.V. 2004 Pag. 5 RN-038-BE / 240604N