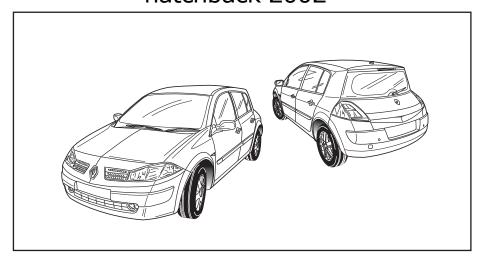

RN-038-BE 240604N

Fitting instructions electric wiringkit towbar with 12-N socket up to DIN/ISO norm 1724



# RENAULT MEGANE october 3 & 5 door hatchback 2002-



Part No.: RN-038-BE

## \* Part list





#### Disclaimer

- We would expressly point out that assembly not carried out properly by a competent installer will result in cancellation of any right to damage compensation, in particular those arising by virtue of the product liability act.
- Contents of these kits and their fitting manuals are subject to alteration without notice, please ensure that these instructions are read and fully understood before commencing installation.
- Do not overload circuits; the maximum loads per connection are detailed in this manual.





© ECS Electronics B.V. 2004 Pag. 1 RN-038-BE / 240604N © ECS Electronics B.V. 2004 Pag. 1 RN-038-BE / 240604N













#### 7-pole wiring-harness kit with a C2 module.

- In this wiring-harness kit, the C2 module is use