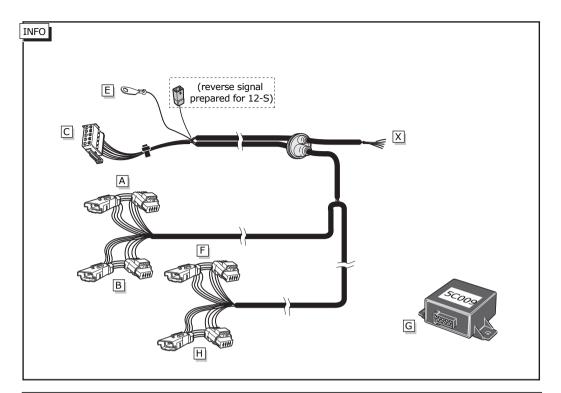

#### 7-pole wiring-harness kit with a C2 module.

- In this wiring-harness kit, the C2 module is used instead of a flasher relay with a C2 light failure sensor. A defective indicator light of the car or/and caravan/trailer is stated by a quicker flashing of the other indicator light (Following the european directive 76/756/EEC ×4.5.8. and StVZO ×54).
- In order to avoid an overload of the C2 module, a maximum of 21W in indicator flashing lights can be connected on each side.
- The functioning of the C2-module can be tested by connecting the trailer/caravan (or a test-box) and switching on the indicator lights with a removed indicator light. The other indicator lights will flash quicker.

(ATTENTION: a test-box on which only LED's are being used, can not not be used in this case).





© ECS Electronics B.V. 2004 Pag. 10 RN-038-BE / 240604N © ECS Electronics B.V. 2004

















20

### WARNING

Test all circuit functions with a testbox with the correct power load for each circuit. A testbox on which only LEDs are used can not be used in this case.













Pag. 8 RN-038-BE / 240604N

© ECS Electronics B.V. 2004 Pag. 5 RN-038-BE / 240604N