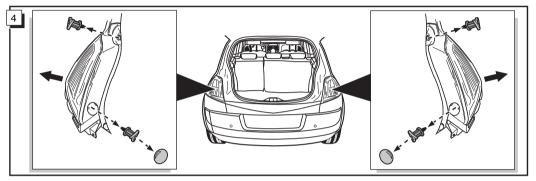

RN-038-BE 240604N

Fitting instructions electric wiringkit towbar with 12-N socket up to DIN/ISO norm 1724

# RENAULT MEGANE october 3 & 5 door hatchback 2002-

Part No.: RN-038-BE