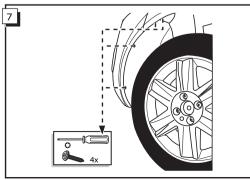

towbar with 12-N socket up to DIN/ISO norm 1724



# RENAULT MEGANE october 3 & 5 door hatchback 2002-



Part No.: RN-038-BE

## \* Part list





#### Disclaimer

- We would expressly point out that assembly not carried out properly by a competent installer will result in cancellation of any right to damage compensation, in particular those arising by virtue of the product liability act.
- Contents of these kits and their fitting manuals are subject to alteration without notice, please ensure that these instructions are read and fully understood before commencing installation.
- Do not overload circuits; the maximum loads per connection are detailed in this manual.





© ECS Electronics B.V. 2004 Pag. 1 RN-038-BE / 240604N © ECS Electronics B.V. 2004 Pag. 1 RN-038-BE / 240604N













#### 7-pole wiring-harness kit with a C2 module.

- In this wiring-harness kit, the C2 module is used instead of a flasher relay with a C2 light failure sensor. A defective indicator light of the car or/and caravan/trailer is stated by a quicker flashing of the other indicator light (Following the european directive 76/756/EEC ×4.5.8. and StVZO ×54).
- In order to avoid an overload of the C2 module, a maximum of 21W in indicator flashing lights can be connected on each side.
- The functioning of the C2-module can be tested by connecting the trailer/caravan (or a test-box) and switching on the indicator lights with a removed indicator light. The other indicator lights will flash quicker.

(ATTENTION: a test-box on which only LED's are being used, can not not be used in this case).