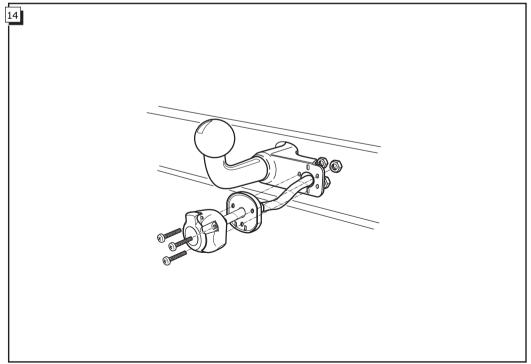

ht (Following the european directive 76/756/EEC ×4.5.8. and StVZO ×54).
- In order to avoid an overload of the C2 module, a maximum of 21W in indicator flashing lights can be connected on each side.
- The functioning of the C2-module can be tested by connecting the trailer/caravan (or a test-box) and switching on the indicator lights with a removed indicator light. The other indicator lights will flash quicker.

(ATTENTION: a test-box on which only LED's are being used, can not not be used in this case).





© ECS Electronics B.V. 2004 Pag. 10 RN-038-BE / 240604N © ECS Electronics B.V. 2004

















20

### WARNING

Test all circuit functions with a testbox with the correct power load for each circuit. A testbox on which only LEDs are used can not be used in this case.













Pag. 8 RN-038-BE / 240604N

© ECS Electronics B.V. 2004 Pag. 5 RN-038-BE / 240604N